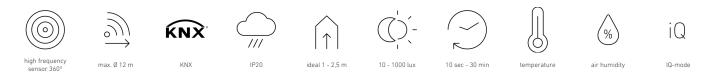

#### **Function description**

Smart surveillance professional. The HF 360-2 from the new Control PRO 2 range. Modern look and intelligent 360° HF sensor technology – ideal for stairwells and toilet facilities with cubicles. Conveniently adjusted and interconnected via Bluetooth. Interfaces: COM1, COM2, DALI-2 APC, DALI-2 IPD, KNX, IP and BT IPD (Slave). Mounting height up to 4 m. Reach: 12 m.

#### **Technical specifications**

| Dimensions (L x W x H)     | 60 x 103 x 103 mm                                                                    | Optimum mounting height                       | 2,8 m                             |
|----------------------------|--------------------------------------------------------------------------------------|-----------------------------------------------|-----------------------------------|
| With motion detector       | Yes                                                                                  | HF-system                                     | 5,8 GHz                           |
| Manufacturer's Warranty    | 5 years                                                                              | Detection walls                               | also through glass, wood and stud |
| Settings via               | ETS software, Bluetooth, Bus                                                         |                                               |                                   |
| With remote control        | No                                                                                   | Detection angle                               | 360 °                             |
| Version                    | KNX - Concealed wiring                                                               | Angle of aperture                             | 140 °                             |
| PU1, EAN                   | 4007841064303                                                                        | Sneak-by guard                                | Yes                               |
| Туре                       | Presence detector                                                                    | Capability of masking out individual segments | No                                |
| Application, place         | Indoors                                                                              | Electronic scalability                        | Yes                               |
| Application, room          | function room / ancillary room,<br>kitchenette, stairwell, WC /<br>washroom, Indoors | Mechanical scalability                        | No                                |
|                            |                                                                                      | Reach, radial                                 | Ø 12 m (113 m <sup>2</sup> )      |
| Colour                     | white                                                                                | Reach, tangential                             | Ø 12 m (113 m <sup>2</sup> )      |
| Colour, RAL                | 9003                                                                                 | Transmitter power                             | < 1 mW                            |
| Includes corner wall mount | No                                                                                   | Twilight setting                              | 2 – 1000 lx                       |
| Installation site          | ceiling                                                                              | Time setting                                  | 10 s – 1092 Min.                  |
| Installation               | Concealed wiring, Ceiling                                                            | Basic light level function                    | Yes                               |
| IP-rating                  | IP20                                                                                 | Main light adjustable                         | 0 - 100 %                         |