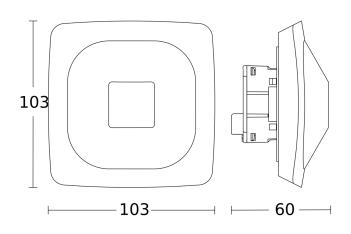

## **Dimension Drawing**

#### **Technical specifications**

| Dimensions (L x W x H)     | 60 x 103 x 103 mm                                                                    | Optimum mounting height                       | 2,8 m                             |
|----------------------------|--------------------------------------------------------------------------------------|-----------------------------------------------|-----------------------------------|
| With motion detector       | Yes                                                                                  | HF-system                                     | 5,8 GHz                           |
| Manufacturer's Warranty    | 5 years                                                                              | Detection walls                               | also through glass, wood and stud |
| Settings via               | ETS software, Bluetooth, Bus                                                         |                                               |                                   |
| With remote control        | No                                                                                   | Detection angle                               | 360 °                             |
| Version                    | KNX - Concealed wiring                                                               | Angle of aperture                             | 140 °                             |
| PU1, EAN                   | 4007841064303                                                                        | Sneak-by guard                                | Yes                               |
| Туре                       | Presence detector                                                                    | Capability of masking out individual segments | No                                |
| Application, place         | Indoors                                                                              | Electronic scalability                        | Yes                               |
| Application, room          | function room / ancillary room,<br>kitchenette, stairwell, WC /<br>washroom, Indoors | Mechanical scalability                        | No                                |
|                            |                                                                                      | Reach, radial                                 | Ø 12 m (113 m <sup>2</sup> )      |
| Colour                     | white                                                                                | Reach, tangential                             | Ø 12 m (113 m <sup>2</sup> )      |
| Colour, RAL                | 9003                                                                                 | Transmitter power                             | < 1 mW                            |
| Includes corner wall mount | No                                                                                   | Twilight setting                              | 2 – 1000 lx                       |
| Installation site          | ceiling                                                                              | Time setting                                  | 10 s – 1092 Min.                  |
| Installation               | Concealed wiring, Ceiling                                                            | Basic light level function                    | Yes                               |
| IP-rating                  | IP20                                                                                 | Main light adjustable                         | 0 - 100 %                         |