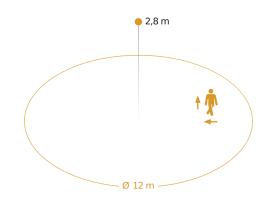

## **Detection Zone**

Possible mounting height: 2,50 m – 4,00 m Orange: radial and tangential